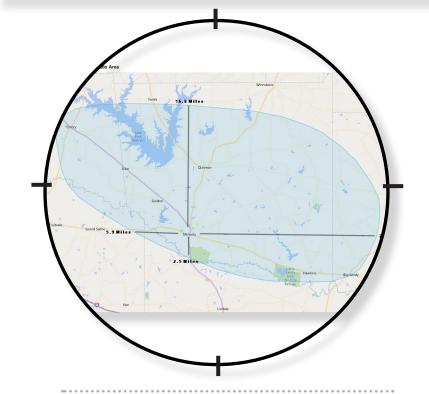

Miles from Tyler, TX

Miles from Longview, TX

Miles from 85 Dallas, TX

## Regional Trade Area

| Population         | 49,442   |
|--------------------|----------|
| Households         | 20,030   |
| Average Age        | 44.29    |
| Median HH Income   | \$50,700 |
| Average HH Income  | \$69,115 |
| Per Capita Income  | \$28,338 |
| Daytime Population | 43,455   |
|                    |          |

| Drive Time 5-10-15 Min | <b>Radius</b><br>3-5-10 Mile |  |
|------------------------|------------------------------|--|
| 5 MIN                  | 3 Mile                       |  |
| Population:            | Population:                  |  |
| 7,044                  | 6,862                        |  |
| Avg HH Income:         | Avg HH Income:               |  |
| \$61,792               | \$61,168                     |  |
| 10 MIN                 | 5 Mile                       |  |
| Population:            | Population:                  |  |
| 10,991                 | 10,202                       |  |
| Avg HH Income:         | Avg HH Income:               |  |
| \$68,359               | \$66,866                     |  |
| 15 MIN                 | 10 Mile                      |  |
| Population:            | Population:                  |  |
| 18,447                 | 22,799                       |  |
| Avg HH Income:         | Avg HH Income:               |  |
| \$69,712               | \$73,468                     |  |