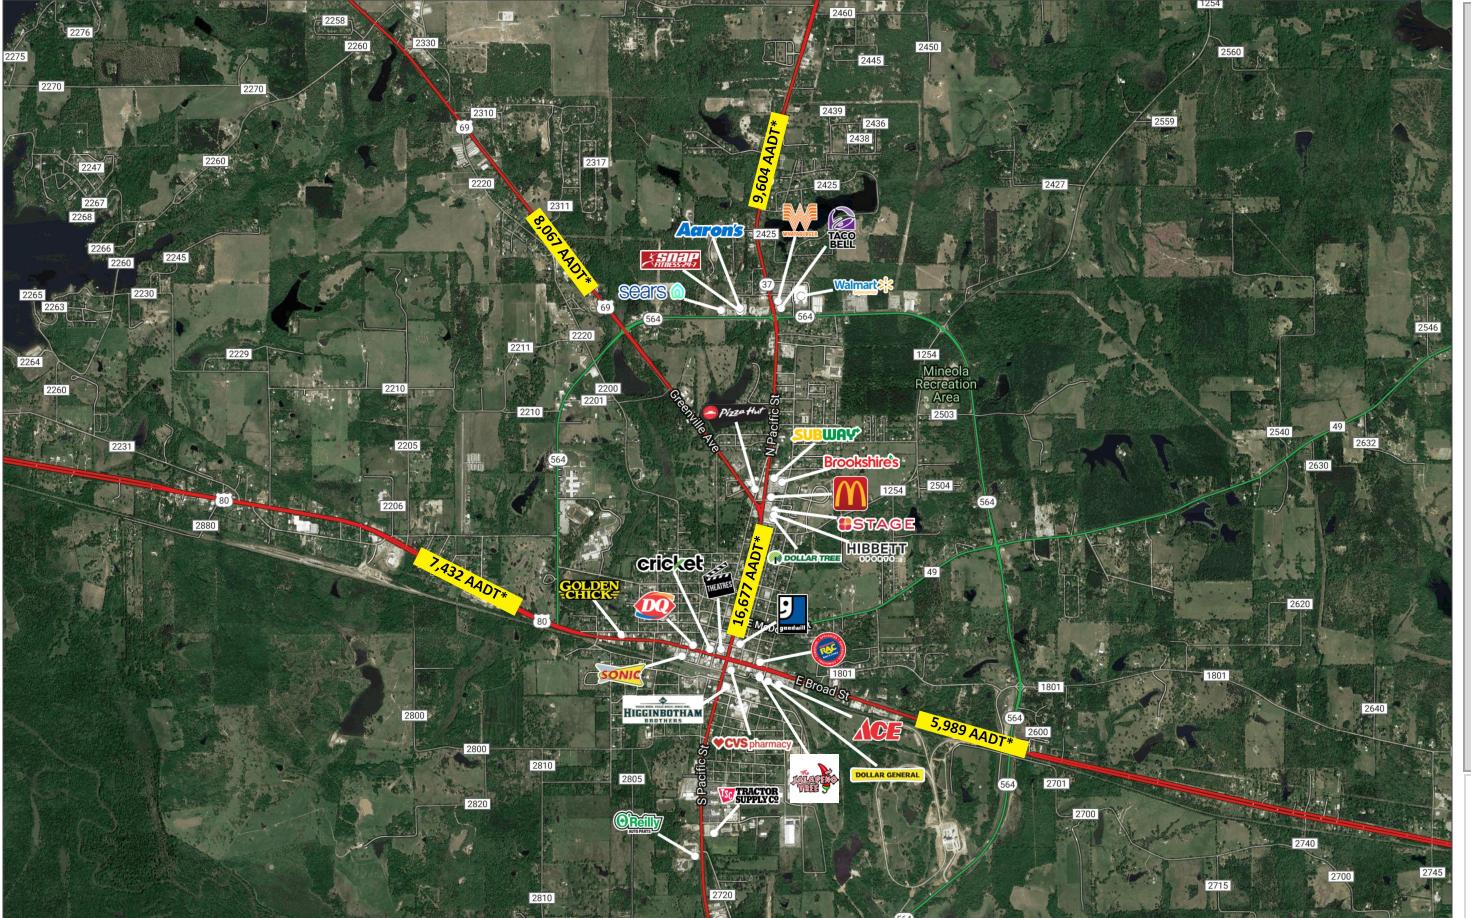

## **Focus Properties**

Hwy 37 Site 4.85 Acres Mercy Rushing 903.569.6183

NW Loop 564 Site 1 22.3 Acres **Mercy Rushing** 903.569.6183

NW Loop 564 Site 2 10 Acres Mercy Rushing 903.569.6183

South Pacific St (US Hwy 69) 10.20 Acres Mercy Rushing 903.569.6183

100 N Johnson & W Commerce .058 Acres **Mercy Rushing** 903.569.6183

**US Hwy 69 & Loop 564** 94.18 Acres **Signature Properties** 903.473.8804

Google

Map data ©2019 Imagery ©2019 , Landsat / Copernicus, Maxar Technologies, USDA Farm Service Age 2745