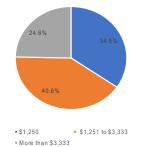

By Worker Age

Ву Worker Income

By Industry

• 29 or younger • 30 to 54 • 55 or older

Inflow Jobs

- Goods Producing Industry
- Trade, Transportation, and Utilities Industry

Source: US Census Bureau - On The Map

• Trade, Transportation, and Utilities Industry

• \$1,251 to \$3,333

= More than \$3,333