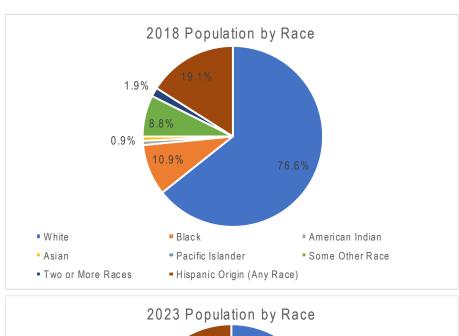

| 20     | 18                                                   | 20                                                                              | 23                                                                                                                                                                                                                                                                                                                  |
|--------|------------------------------------------------------|---------------------------------------------------------------------------------|---------------------------------------------------------------------------------------------------------------------------------------------------------------------------------------------------------------------------------------------------------------------------------------------------------------------|
| Number | Percent                                              | Number                                                                          | Percent                                                                                                                                                                                                                                                                                                             |
| 3,749  | 76.6%                                                | 3,786                                                                           | 75%                                                                                                                                                                                                                                                                                                                 |
| 533    | 10.9%                                                | 577                                                                             | 11%                                                                                                                                                                                                                                                                                                                 |
| 44     | 0.9%                                                 | 46                                                                              | 1%                                                                                                                                                                                                                                                                                                                  |
| 44     | 0.9%                                                 | 51                                                                              | 1%                                                                                                                                                                                                                                                                                                                  |
| -      | 0.0%                                                 | -                                                                               | 0%                                                                                                                                                                                                                                                                                                                  |
| 431    | 8.8%                                                 | 491                                                                             | 10%                                                                                                                                                                                                                                                                                                                 |
| 93     | 1.9%                                                 | 106                                                                             | 2%                                                                                                                                                                                                                                                                                                                  |
| 935    | 19.1%                                                | 1,063                                                                           | 21%                                                                                                                                                                                                                                                                                                                 |
|        | Number<br>3,749<br>533<br>44<br>44<br>-<br>431<br>93 | 3,749 76.6%<br>533 10.9%<br>44 0.9%<br>44 0.9%<br>- 0.0%<br>431 8.8%<br>93 1.9% | Number         Percent         Number           3,749         76.6%         3,786           533         10.9%         577           44         0.9%         46           44         0.9%         51           -         0.0%         -           431         8.8%         491           93         1.9%         106 |