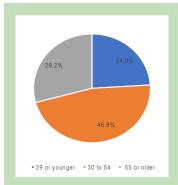

By Worker Age

Ву Worker Income

By Industry

• 29 or younger • 30 to 54 • 55 or older

Inflow Jobs

- Goods Producing Industry
- Trade, Transportation, and Utilities Industry

Source: US Census Bureau - On The Map