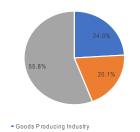

By Worker Age

Ву Worker Income

By Industry

• 29 or younger • 30 to 54 • 55 or older

Inflow Jobs

- Goods Producing Industry
- Trade, Transportation, and Utilities Industry

Source: US Census Bureau - On The Map