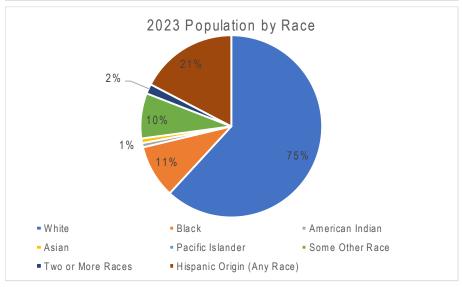

| 20     | 18                                                   | 20                                                                              | 23                                                                                                                                                                                                                                                                                                                  |
|--------|------------------------------------------------------|---------------------------------------------------------------------------------|---------------------------------------------------------------------------------------------------------------------------------------------------------------------------------------------------------------------------------------------------------------------------------------------------------------------|
| Number | Percent                                              | Number                                                                          | Percent                                                                                                                                                                                                                                                                                                             |
| 3,749  | 76.6%                                                | 3,786                                                                           | 75%                                                                                                                                                                                                                                                                                                                 |
| 533    | 10.9%                                                | 577                                                                             | 11%                                                                                                                                                                                                                                                                                                                 |
| 44     | 0.9%                                                 | 46                                                                              | 1%                                                                                                                                                                                                                                                                                                                  |
| 44     | 0.9%                                                 | 51                                                                              | 1%                                                                                                                                                                                                                                                                                                                  |
| -      | 0.0%                                                 | -                                                                               | 0%                                                                                                                                                                                                                                                                                                                  |
| 431    | 8.8%                                                 | 491                                                                             | 10%                                                                                                                                                                                                                                                                                                                 |
| 93     | 1.9%                                                 | 106                                                                             | 2%                                                                                                                                                                                                                                                                                                                  |
| 935    | 19.1%                                                | 1,063                                                                           | 21%                                                                                                                                                                                                                                                                                                                 |
|        | Number<br>3,749<br>533<br>44<br>44<br>-<br>431<br>93 | 3,749 76.6%<br>533 10.9%<br>44 0.9%<br>44 0.9%<br>- 0.0%<br>431 8.8%<br>93 1.9% | Number         Percent         Number           3,749         76.6%         3,786           533         10.9%         577           44         0.9%         46           44         0.9%         51           -         0.0%         -           431         8.8%         491           93         1.9%         106 |