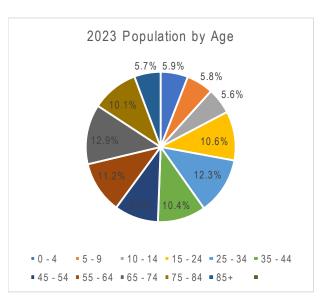

|                   | 20     | 2018 2023 |        | 23      |
|-------------------|--------|-----------|--------|---------|
| Population by Age | Number | Percent   | Number | Percent |
| 0 - 4             | 318    | 6.5%      | 299    | 5.9%    |
| 5 - 9             | 333    | 6.8%      | 294    | 5.8%    |
| 10 - 14           | 289    | 5.9%      | 283    | 5.6%    |
| 15 - 24           | 597    | 12.2%     | 536    | 10.6%   |
| 25 - 34           | 543    | 11.1%     | 623    | 12.3%   |
| 35 - 44           | 494    | 10.1%     | 526    | 10.4%   |
| 45 - 54           | 582    | 11.9%     | 481    | 9.5%    |
| 55 - 64           | 573    | 11.7%     | 567    | 11.2%   |
| 65 - 74           | 553    | 11.3%     | 653    | 12.9%   |
| 75 - 84           | 401    | 8.2%      | 511    | 10.1%   |
| 85+               | 206    | 4.2%      | 288    | 5.7%    |