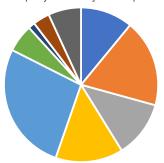

■ White Collar

Services

■ Blue Collar

|                               | 2018  | 2023  |
|-------------------------------|-------|-------|
| Housing Units                 | 2,164 | 2,243 |
| Owner Occupied Housing Units  | 53%   | 55%   |
| Renter Occupied Housing Units | 34%   | 32%   |
| Vacant Housing Units          | 13%   | 13%   |