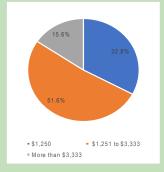

By Worker Age

Ву Worker Income

By Industry

• 29 or younger • 30 to 54 • 55 or older

Inflow Jobs

- Goods Producing Industry
- Trade, Transportation, and Utilities Industry

Source: US Census Bureau - On The Map

• Trade, Transportation, and Utilities Industry

• \$1,251 to \$3,333

= More than \$3,333