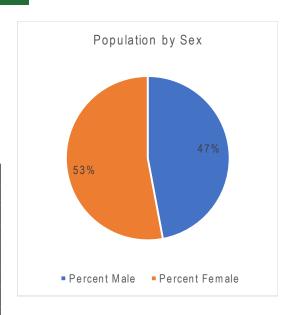

Mineola is also a
Texas Certified
Retirement
Community

| Population by Sex | 2018  | 2023  |
|-------------------|-------|-------|
| Males             | 2,303 | 2,382 |
| Females           | 2,593 | 2,680 |
| Total             | 4,896 | 5,062 |
| Percent Male      | 47%   | 47%   |
| Percent Female    | 53%   | 53%   |