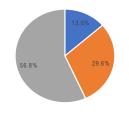

By Worker Age

Ву Worker Income

By Industry

• 29 or younger • 30 to 54 • 55 or older

Inflow Jobs

- Goods Producing Industry
- Trade, Transportation, and Utilities Industry

Source: US Census Bureau - On The Map

### Interior Jobs

- Trade, Transportation, and Utilities Industry
- = All Other Services Industry

| Summary                       | 2018  | 2023  |
|-------------------------------|-------|-------|
| Population                    | 4,894 | 5,061 |
| Households                    | 1,889 | 1,959 |
| Families                      | 1,233 | 1,275 |
| Average Household Size        | 2.47  | 2.46  |
| Owner Occupied Housing Units  | 53.4% | 55.2% |
| Renter Occupied Housing Units | 34.0% | 32.1% |
| Median Age                    | 44    | 44.4  |