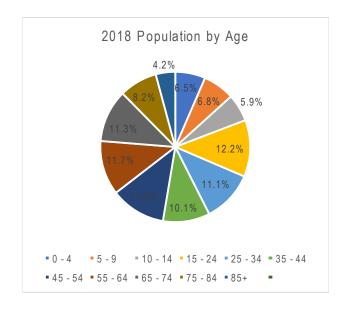

|                   | 20     | 2018 2023 |        | 23      |
|-------------------|--------|-----------|--------|---------|
| Population by Age | Number | Percent   | Number | Percent |
| 0 - 4             | 318    | 6.5%      | 299    | 5.9%    |
| 5 - 9             | 333    | 6.8%      | 294    | 5.8%    |
| 10 - 14           | 289    | 5.9%      | 283    | 5.6%    |
| 15 - 24           | 597    | 12.2%     | 536    | 10.6%   |
| 25 - 34           | 543    | 11.1%     | 623    | 12.3%   |
| 35 - 44           | 494    | 10.1%     | 526    | 10.4%   |
| 45 - 54           | 582    | 11.9%     | 481    | 9.5%    |
| 55 - 64           | 573    | 11.7%     | 567    | 11.2%   |
| 65 - 74           | 553    | 11.3%     | 653    | 12.9%   |
| 75 - 84           | 401    | 8.2%      | 511    | 10.1%   |
| 85+               | 206    | 4.2%      | 288    | 5.7%    |