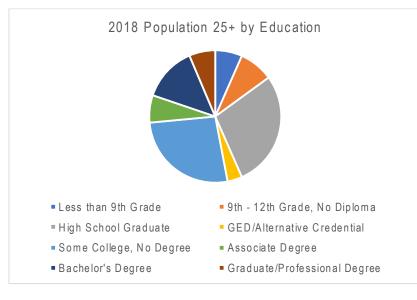

| 2018 Population 25+ by Educational |       |  |
|------------------------------------|-------|--|
| Attainment                         |       |  |
| Total                              | 3,493 |  |
| Less than 9th Grade                | 6.6%  |  |
| 9th - 12th Grade, No Diploma       | 8.4%  |  |
| High School Graduate               | 28.4% |  |
| GED/Alternative Credential         | 3.6%  |  |
| Some College, No Degree            | 26.5% |  |
| Associate Degree                   | 6.7%  |  |
| Bachelor's Degree                  | 13.4% |  |
| Graduate/Professional Degree       | 6.4%  |  |