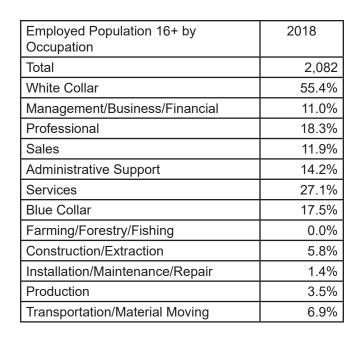

| Employed Population 16+ by Industry | 2018  |
|-------------------------------------|-------|
| Total                               | 2,081 |
| Agriculture/Mining                  | 0.6%  |
| Construction                        | 7.1%  |
| Manufacturing                       | 3.4%  |
| Wholesale Trade                     | 0.4%  |
| Retail Trade                        | 10.9% |
| Transportation/Utilities            | 8.4%  |
| Information                         | 3.6%  |
| Finance/Insurance/Real Estate       | 5.2%  |
| Services                            | 53.9% |
| Public Administration               | 6.4%  |

- Agricul ture /M inin g
- Manufacturing
- Retail Trade
- Information
- Services
- Construction
- Wholesale Trade
- Transportation/U tilities
- Finance/In surance/Real Estate
- Public Administration