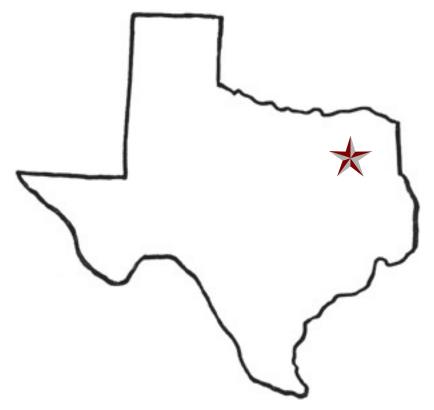

# Local Inflow/Outflow Analysis

With Tyler, Texas, less than 30 miles away, Mineola is a choice location for living while working in the greater East Texas region.

Mineola Major Employers Wal-Mart Mineola ISD Trinidad/Benham Food Processing **ETAS** Sanderson Farms

By Worker Age

Ву Worker Income

By Industry

• 29 or younger • 30 to 54 • 55 or older

Inflow Jobs

- Goods Producing Industry
- Trade, Transportation, and Utilities Industry

Source: US Census Bureau - On The Map

• Trade, Transportation, and Utilities Industry

• \$1,251 to \$3,333

= More than \$3,333

### Interior Jobs

- Trade, Transportation, and Utilities Industry
- = All Other Services Industry

| Summary                       | 2018  | 2023  |
|-------------------------------|-------|-------|
| Population                    | 4,894 | 5,061 |
| Households                    | 1,889 | 1,959 |
| Families                      | 1,233 | 1,275 |
| Average Household Size        | 2.47  | 2.46  |
| Owner Occupied Housing Units  | 53.4% | 55.2% |
| Renter Occupied Housing Units | 34.0% | 32.1% |
| Median Age                    | 44    | 44.4  |