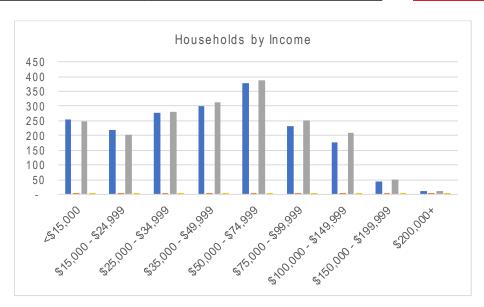

|                     | 2018  | 2023  |
|---------------------|-------|-------|
| Families            | 1,233 | 1,275 |
| Average Family Size | 3.08  | 3.09  |

|                       | 20     | 18      | 20     | 23      |
|-----------------------|--------|---------|--------|---------|
| Households by Income  | Number | Percent | Number | Percent |
| <\$15,000             | 253    | 13.4%   | 249    | 12.7%   |
| \$15,000 - \$24,999   | 217    | 11.5%   | 204    | 10.4%   |
| \$25,000 - \$34,999   | 278    | 14.7%   | 280    | 14.3%   |
| \$35,000 - \$49,999   | 300    | 15.9%   | 313    | 16.0%   |
| \$50,000 - \$74,999   | 378    | 20.0%   | 388    | 19.8%   |
| \$75,000 - \$99,999   | 230    | 12.2%   | 253    | 12.9%   |
| \$100,000 - \$149,999 | 176    | 9.3%    | 210    | 10.7%   |
| \$150,000 - \$199,999 | 43     | 2.3%    | 51     | 2.6%    |
| \$200,000+            | 11     | 0.6%    | 12     | 0.6%    |

Mineola is projected to see an 18% growth in households making over \$100,000 in the next five years.

|                         | 2018   | 2023   |
|-------------------------|--------|--------|
| Median Household Income | 43,591 | 45,922 |
| Per Capita Income       | 22,163 | 23,879 |