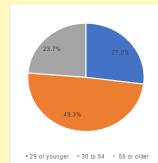

By Worker Age

Ву Worker Income

By Industry

• 29 or younger • 30 to 54 • 55 or older

Inflow Jobs

- Goods Producing Industry
- Trade, Transportation, and Utilities Industry

Source: US Census Bureau - On The Map