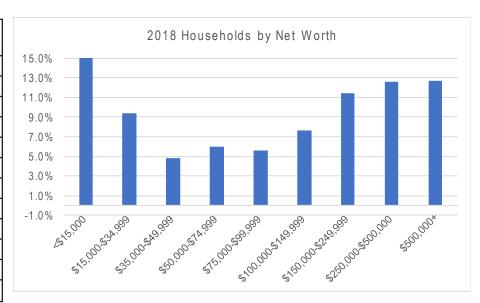

|                   | 2018    | 2023    |
|-------------------|---------|---------|
| Median Home Value | 111,675 | 123,902 |

Mineola is projected to experience a 9% increase in average home values.

| 2018 Households by<br>Net Worth | Number    | Percent |
|---------------------------------|-----------|---------|
| Total                           | 1,890     |         |
| <\$15,000                       | 564       | 29.8%   |
| \$15,000-\$34,999               | 178       | 9.4%    |
| \$35,000-\$49,999               | 91        | 4.8%    |
| \$50,000-\$74,999               | 114       | 6.0%    |
| \$75,000-\$99,999               | 105       | 5.6%    |
| \$100,000-\$149,999             | 144       | 7.6%    |
| \$150,000-\$249,999             | 216       | 11.4%   |
| \$250,000-\$500,000             | 238       | 12.6%   |
| \$500,000+                      | 240       | 12.7%   |
| Median Net Worth                | \$74,438  |         |
| Average Net Worth               | \$449,651 |         |

Mineola's average household net worth is nearly \$450,000

| 2018 Households by<br>Disposable Income | Number   | Percent |
|-----------------------------------------|----------|---------|
| Total                                   | 1,890    |         |
| <\$15,000                               | 295      | 15.6%   |
| \$15,000-\$24,999                       | 278      | 14.7%   |
| \$25,000-\$34,999                       | 296      | 15.7%   |
| \$35,000-\$49,999                       | 349      | 18.5%   |
| \$50,000-\$74,999                       | 375      | 19.8%   |
| \$75,000-\$99,999                       | 163      | 8.6%    |
| \$100,000-\$149,999                     | 120      | 6.3%    |
| \$150,000-\$199,999                     | 8        | 0.4%    |
| \$200,000+                              | 6        | 0.3%    |
| Median Disposable Income                | \$37,386 |         |
| Average Disposable Income               | \$46,392 |         |