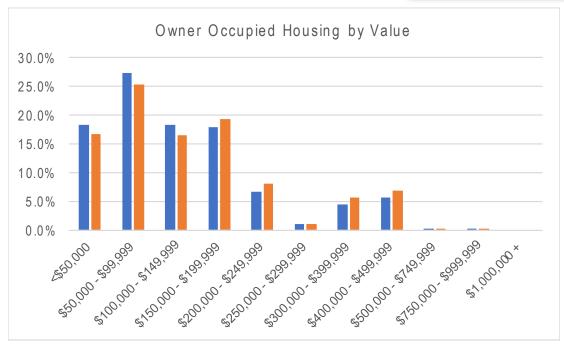

| Owner Occupied Housing Units by Value | 2018    | 2023    |  |
|---------------------------------------|---------|---------|--|
| Total                                 | 1155    | 1238    |  |
| <\$50,000                             | 18.3%   | 16.8%   |  |
| \$50,000 - \$99,999                   | 27.4%   | 25.3%   |  |
| \$100,000 - \$149,999                 | 18.4%   | 16.6%   |  |
| \$150,000 - \$199,999                 | 18.0%   | 19.3%   |  |
| \$200,000 - \$249,999                 | 6.6%    | 8.0%    |  |
| \$250,000 - \$299,999                 | 1.0%    | 1.1%    |  |
| \$300,000 - \$399,999                 | 4.4%    | 5.7%    |  |
| \$400,000 - \$499,999                 | 5.6%    | 6.9%    |  |
| \$500,000 - \$749,999                 | 0.1%    | 0.1%    |  |
| \$750,000 - \$999,999                 | 0.3%    | 0.3%    |  |
| \$1,000,000 +                         | 0.0%    | 0.0%    |  |
| Average Home Value                    | 140,628 | 152,767 |  |