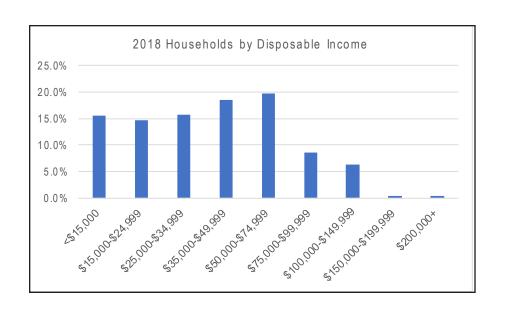

Mineola's average household net worth is nearly \$450,000

| 2018 Households by<br>Disposable Income | Number   | Percent |
|-----------------------------------------|----------|---------|
| Total                                   | 1,890    |         |
| <\$15,000                               | 295      | 15.6%   |
| \$15,000-\$24,999                       | 278      | 14.7%   |
| \$25,000-\$34,999                       | 296      | 15.7%   |
| \$35,000-\$49,999                       | 349      | 18.5%   |
| \$50,000-\$74,999                       | 375      | 19.8%   |
| \$75,000-\$99,999                       | 163      | 8.6%    |
| \$100,000-\$149,999                     | 120      | 6.3%    |
| \$150,000-\$199,999                     | 8        | 0.4%    |
| \$200,000+                              | 6        | 0.3%    |
| Median Disposable Income                | \$37,386 |         |
| Average Disposable Income               | \$46,392 |         |