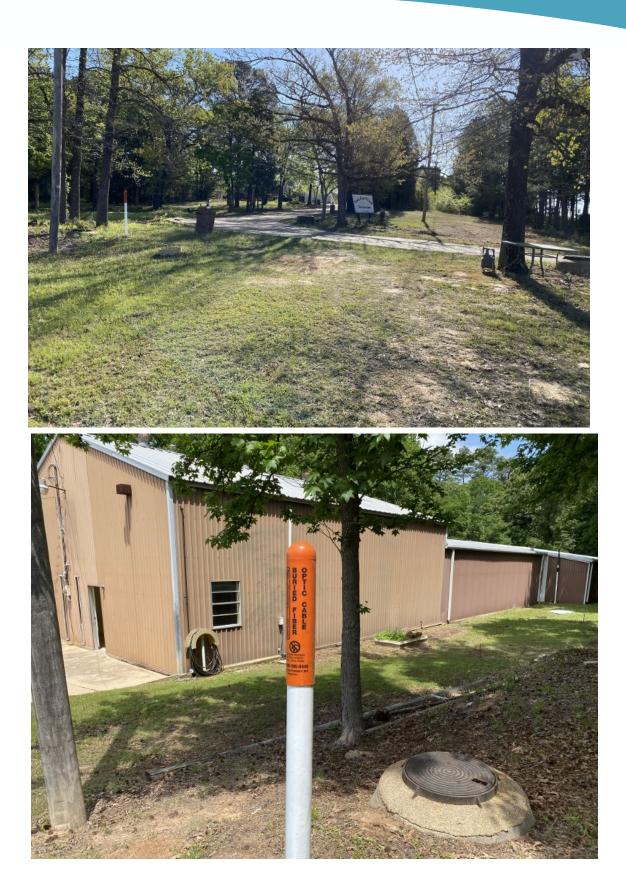

## Warehouse and Residential Land

911 E. Broad St. Mineola, TX 75773 Located just east of downtown and across from Mineola Meat Packing Co.

- City sewer and water on site
- Warehouse can be bought by itself with roughly .62 acres
- 2,500 SF heated and cooled and 4,000 SF of open space (approx.)
- 3 overhead doors
- 3-phase power converter on site
- 1.5 acres of residential land available without warehouse, or 2.16 ac.
  approx. of land with warehouse
- Additional Land: townhomes are save and excepted out of an additional 2.849 acres leaving an added 2.051 acres of land considered "common use areas"