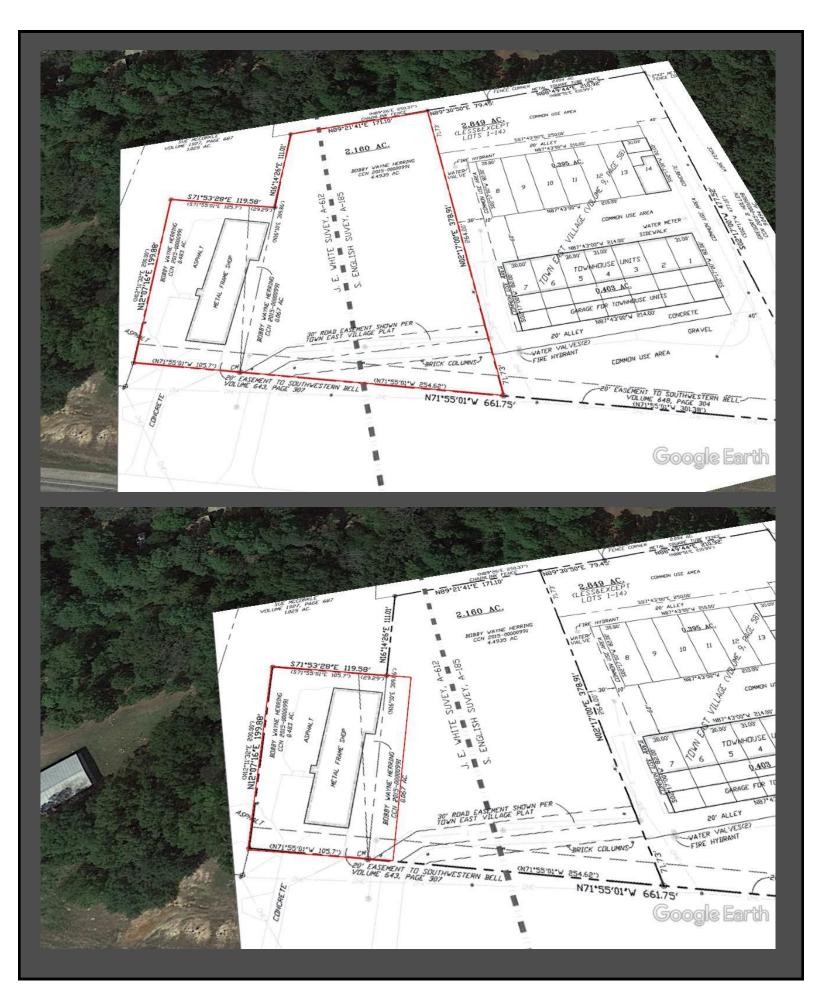

ded 2.051 acres of land considered "common use areas"

# For Sale \$195,000 to \$450,000

1929 S. Beckham Ave. Tyler, TX 75701

903-594-4848

Chris@OneRockTX.com

### The Warehouse chris@OneRockTX.com





The information contained herein was obtained from sources believed to be reliable; however, One Rock makes no guarantees, warranties or representations as to completeness or accuracy thereof. The presentations of this property for sale, rent, or exchange is subject to errors, omissions, change of price or conditions of prior sale or lease, or withdrawal without notice. All addressed provided ARE NOT LEGAL ADDRESSES. They are provided by Bing Maps for informational purposes only. To find these locations, go to Bing.com/Maps and enter the address exactly as it ap-

## **Survey Overlay**



## **Concept Drawings**





#### **Exclusively Offered by:**

Chris Wiesinger 214-683-0567 chris@OneRockTX.com