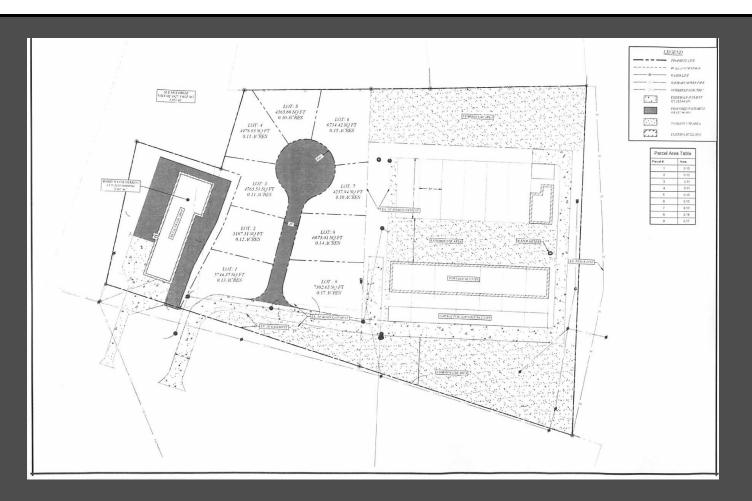

sidered "common use areas"

# For Sale \$195,000 to \$450,000

1929 S. Beckham Ave. Tyler, TX 75701

903-594-4848

Chris@OneRockTX.com

### The Warehouse chris@OneRockTX.com





The information contained herein was obtained from sources believed to be reliable; however, One Rock makes no guarantees, warranties or representations as to completeness or accuracy thereof. The presentations of this property for sale, rent, or exchange is subject to errors, omissions, change of price or conditions of prior sale or lease, or withdrawal without notice. All addressed provided ARE NOT LEGAL ADDRESSES. They are provided by Bing Maps for informational purposes only. To find these locations, go to Bing.com/Maps and enter the address exactly as it ap-

## **Survey Overlay**



## **Concept Drawings**





#### **Exclusively Offered by:**

Chris Wiesinger 214-683-0567 chris@OneRockTX.com