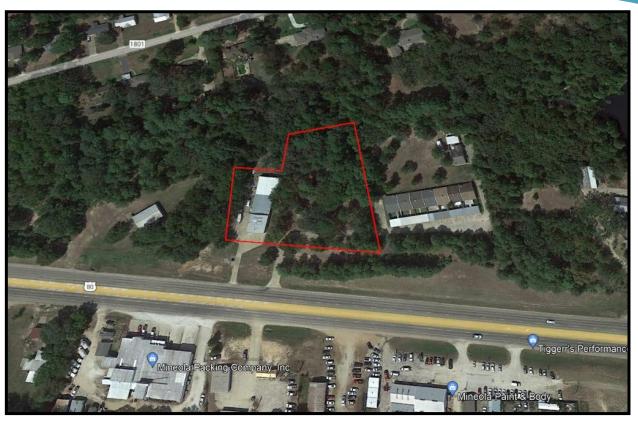

## Warehouse and Residential Land

911 E. Broad St. Mineola, TX 75773 Located just east of downtown and across from Mineola Meat Packing Co.

- City sewer and water on site
- Warehouse can be bought by itself with roughly .62 acres
- 2,500 SF heated and cooled and 4,000 SF of open space (approx.)
- 3 overhead doors
- 3-phase power converter on site
- 1.5 acres of residential land available without warehouse, or 2.16 ac.
  approx. of land with warehouse
- Additional Land: townhomes are save and excepted out of an additional 2.849 acres leaving an added 2.051 acres of land considered "common use areas"