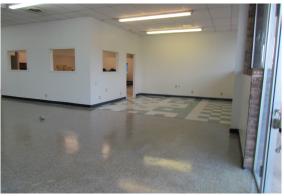

Business is booming in Mineola... so the time is right to bring your enterprise to this terrific property! This spacious building is perfect for endless types of businesses. The high traffic location, next to the Post Office and Hardware store on Highway 80, increase the amount of visibility exponentially!! With fresh paint inside and outside and waxed floors it is ready to move in immediately. Within the last 3 years there have been 2 new 5 ton HVAC units installed, additional insulation installed and the front windows tinted. There are no load barring walls inside so you will be able to build interior offices anyway you like, making your start up much simpler and cost effective. Bring your ideas and dreams to Mineola, you will love it here!