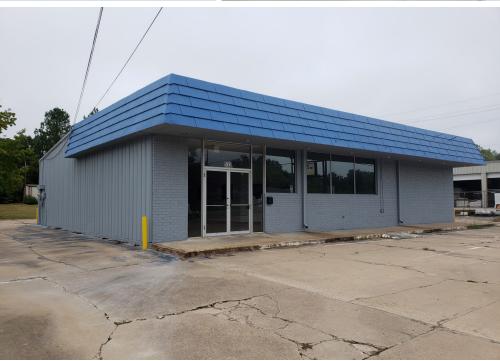

Business is BOOMING in Mineola \$216,500

Business is booming in Mineola... so the time is right to bring your enterprise to this terrific property! This spacious building is perfect for endless types of businesses. The high traffic location, next to the Post Office and Hardware store on Highway 80, increase the amount of visibility exponentially!! With fresh paint inside and outside and waxed floors it is ready to move in immediately. Within the last 3 years there have been 2 new 5 ton HVAC units installed, additional insulation installed and the front windows tinted. There are no load barring walls inside so you will be able to build interior offices anyway you like, making your start up much simpler and cost effective. Bring your ideas and dreams to Mineola, you will love it here!